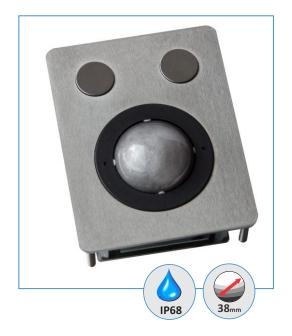

#### TSX38F8

## 38 MM LASER STAINLESS STEEL TRACKBALL UNIT

IP68 sealed

The TSX38F8 is a waterproof and vandalproof industrial trackball unit and uses the latest generation of laser trackballs. This trackball is highly suited for harsh industrial environments thanks to its robustness and ease of maintenance. It features a removable top ring facilitating the cleaning of ball and ball compartment for use in even the most dusty environments.

The use of stainless steel for the various parts ensures the best resistance in salty or greasy environments. Due to its outstanding sealing, its professional style and its industrial robustness, this trackball unit is the best suited pointing device for all harsh or hostile environments, indoor and outdoor.

#### **MAIN FEATURES**

- 38 mm laser trackball vandalproof
- IP68 sealed
- Removable top for easy cleaning of bal compartment
- Combo PS/2 & USB output