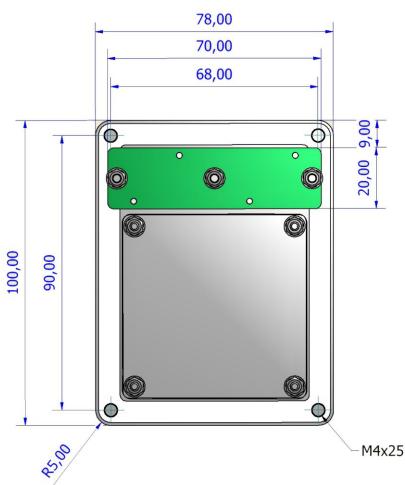

### **DIMENSIONAL DRAWING**

### **GENERAL TECHNICAL SPECIFICATIONS**

Sealing : IP68 waterproof Carrier plate : brushed stainless steel

Ball diameter : 38 mm
Ball material : polyester

Dimensions / weight  $: 100 \times 78 \times 54 \text{ mm} / 350 \text{ grams}$ Lifetime : >= 2 million ball revolutions