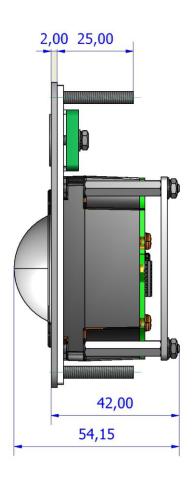

### **DIMENSIONAL DRAWING**

### **GENERAL TECHNICAL SPECIFICATIONS**

Sealing : IP68 waterproof Carrier plate : brushed stainless steel

Ball diameter : 38 mm
Ball material : polyester

Dimensions / weight  $: 100 \times 78 \times 54 \text{ mm} / 350 \text{ grams}$ Lifetime : >= 2 million ball revolutions